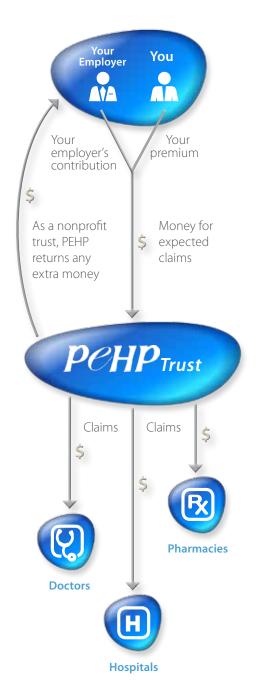

## We're not a traditional insurance company.

PEHP plans are self-funded. We pay claims from a pool of money that includes your premiums and your employer's contributions. Using your benefits wisely helps save money in the pool, keeping premiums low.

**We're all in this together:** PEHP, your employer, and you. If we can find ways to control costs while making sure you get the best care, we all win.

In the coming year, PEHP will offer tips on how to be a wise healthcare consumer. Go to **www.pehp.org/yourmoney** for practical healthcare tips — for both your family and your finances.